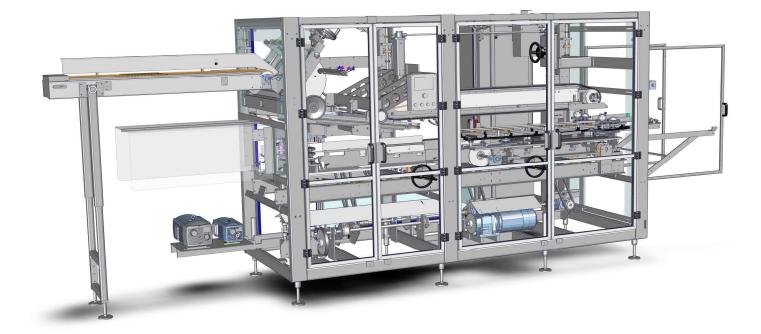

# MARKSMAN<sup>™</sup>750S Cans | Bottles | PET

Similar to the larger MM750, the MM750S is a wrap forming machine for moderate speeds, packaging multiple diameters and heights of cans or glass and plastic bottles in basic over the crown or neck through wraps. This machine has been shortened to fit within limited factory floorplans.

# **Machine Features** Standard

- GPI standard lock
- Dual rotary vane vacuum pump
- Automatic oil system
- 2,800 carton capacity magazine
- 3 arm rotary

#### Frame

Stainless steel frame with corrosion resistant components

#### Guards

• Full height, clear hinged guard doors providing easy walk-in access to the machine functions for changeover and maintenance