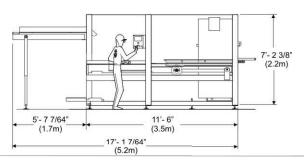

# **Machine Footprint**

# **Standard Machine Elevation**

41-3/8" +/- 2" (1050mm +/-50mm)

**Machine Weight** Approx. 8,800lbs (4,000 kg)

**Air Requirements** 80psi - 8 CFM  $(6 \text{ bar} - 14 \text{m}^3/\text{h})$ 

Electrical 400/460 VAC 50/60 Hz