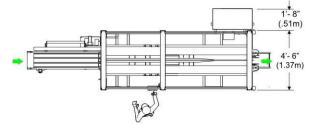

# **Machine Footprint**

# **Standard Machine Elevation**

41-3/8" +/- 2" (1050mm +/-50mm)

**Machine Weight** Approx. 8,800lbs (4,000 kg)

**Air Requirements** 80psi - 8 CFM  $(6 \text{ bar} - 14 \text{m}^3/\text{h})$ 

Electrical 400/460 VAC 50/60 Hz