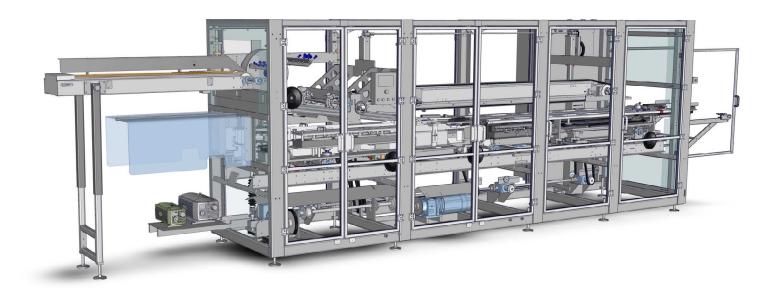

# MARKSMAN TO TL

Family of Basic Wrap Carton Packaging Systems

## MARKSMAN \*\* 750 TL Cans | Bottles | PET

Similar to the Marksman™ 750, the Marksman™ TL is a wrap forming machine for moderate speeds, packaging multiple diameters and heights of cans or glass/plastic bottles in basic over the crown or neck through wraps. This machine has been lengthened to allow inclusion of the Tab-Locker folding module. This machine also includes more robust side lugs allowing speeds up to 200ppm on glass bottles.

## **Machine Features**

#### Frame

Stainless steel frame with corrosion resistant components

#### Guards

 Full height, clear hinged guard doors providing easy walk-in access to the machine functions for changeover and maintenance