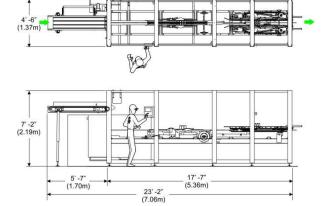

(75mm) Height: 3.94" (100mm) to 11.02" (280mm)

## **Pack Formats**

Standard: 2x2, 2x3 Optional 2x4, 2x5, 1x2, 1x3, 1x4. 1x5

## MM750TL



## **Pack Styles**

Standard: Over the crown, Neck Through, Straight Wrap

Optional: Ad-panel, full tuck adpanel, bottle guard, handle wrap, top and bottom gussets on cans

## **Speed / Pitches**

| FILCII                                | LIHE   | <u> </u> |
|---------------------------------------|--------|----------|
| 10"                                   | 180ppm | 200ppm   |
| (standard)                            |        |          |
| 12 1/2"                               | 140ppm | 160ppm   |
| 15"                                   | 105ppm | 125ppm   |
| *Speeds for glass bottles reduced 15% |        |          |

## **Machine Footprint**