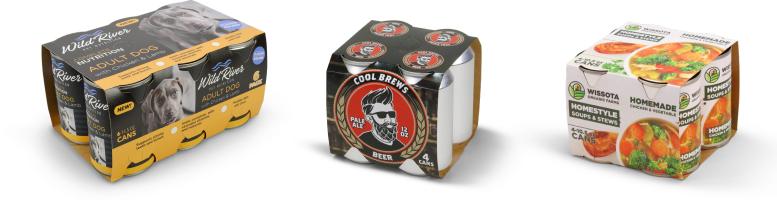

## Wrap Solutions

Our wrap solutions for can multipacks deliver the right amount of coverage to protect and secure your product while offering great visibility of the primary.

Wraps are available for multiple can sizes in a number of different configurations, up to 12 packs

Packs can be differentiated with innovative wrap styles such as straight, top and bottom gusset, and wraps with panels, among other designs.

A range of integrated carry options are available.

Our wrap solutions use our Marksman<sup>™</sup> multipack machinery, with options ranging from manual application, to low-to-mid speed, to high-speed.