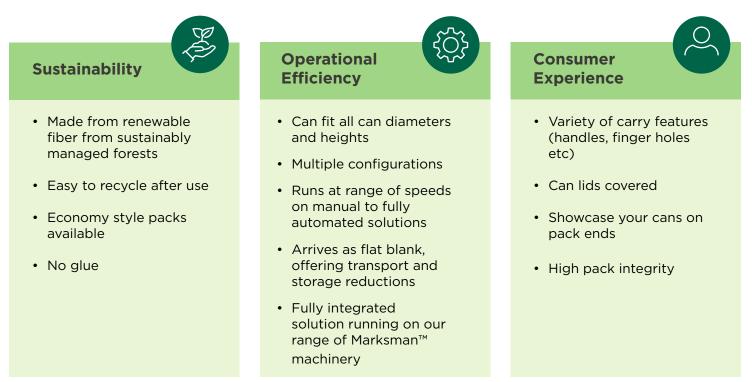

## Wrap Solutions

Our wrap solutions for can multipacks deliver the right amount of coverage to protect and secure your product while offering great visibility of the primary.

Wraps are available for multiple can sizes in a number of different configurations, up to 12 packs

Packs can be differentiated with innovative wrap styles such as straight, top and bottom gusset, and wraps with panels, among other designs.

A range of integrated carry options are available.

Our wrap solutions use our Marksman<sup>™</sup> multipack machinery, with options ranging from manual application, to low-to-mid speed, to high-speed.