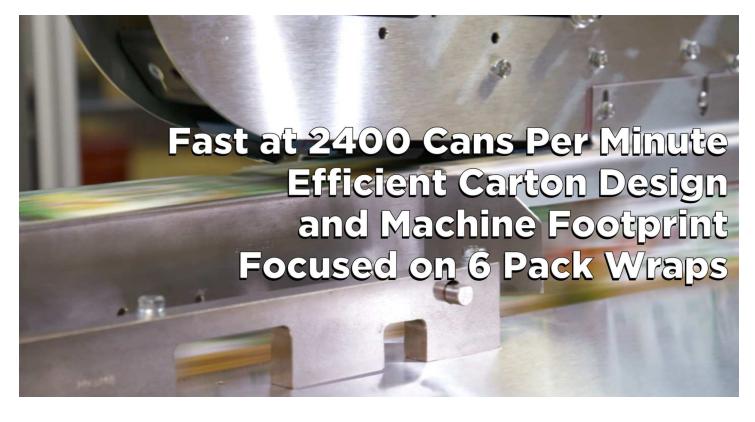

# MARKSMAN<sup>™</sup>2400

Fourth Generation Can Wrap Machine, Developed with the Japanese Brewery Market in Mind. Focused enhancements support higher throughput speed of 2400 cans per minute, enabling the use of optimized carton sizes, and providing improved performance efficiencies.

#### Speed / Pitches

Unpitched product flow allow speeds up to 2,400 cans per minute.

Operates at speeds up to:FormatLineSurge2x3400ppm450ppm