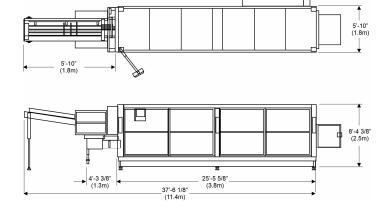

#### Specifications

Standard Machine Elevation 41-3/8" +/-2" (1050mm +/-50mm)

Machine Weight Approx. 16,000lbs (7,300 kg)

Air Requirements 80psi - 16 CFM (6 bar - 28 m3/h)

Electrical Japan only

Main Drive Motors Servo Drive