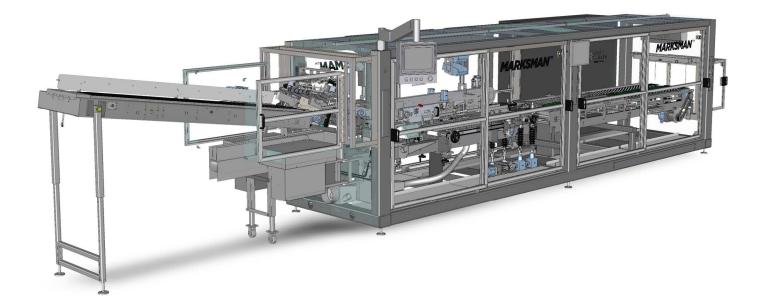

# MARKSMAN<sup>™</sup>2400

Fourth Generation Can Wrap Machine, Developed with the Japanese Brewery Market in Mind. Focused enhancements support higher throughput speed of 2400 cans per minute, enabling the use of optimized carton sizes, and providing improved performance efficiencies.