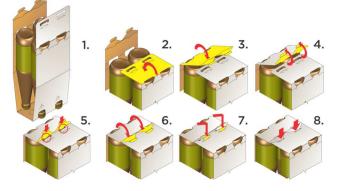

# **GPI Rigid Lock Sequence**

Graphic Packaging

Graphic Packaging International 1500 Riveredge Parkway NW, #100 Atlanta, GA 30328 +1 (770) 240-7200 Please visit our website at graphicpkg.com for more information. © Copyright 2023, Graphic Packaging International. All rights reserved.

#### **Pack Styles**

Targeted strictly for the Japanese Beer Market, the machine can run two styles of cartons:

TC Wrap, which has gussets on the top corners and chime flaps to interlock with the base of the can.

CC Wrap, which has chime tabs to interlock with the top chime of the can and chime flaps to interlock with the base of the can.