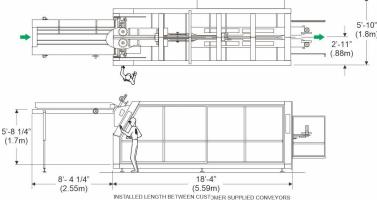

#### **Specifications**

#### Standard Machine Elevation

42" +/- 2" (1068mm +/-50mm)