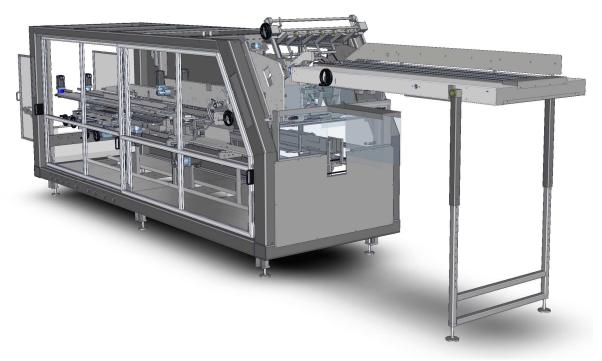

## MARKSMAN X3

The Marksman™ X3, shorter than the preeminent Marksman™ X5, for moderated speeds. The all servo driven machine packages multiple diameters and heights of glass bottles, cans, and PET bottles.

Heavy duty welded tubular painted steel frame with corrosion resistant components.

#### Guards

Full height, clear sliding guard doors providing easy walk-in access to the machine functions for changeover and maintenance.