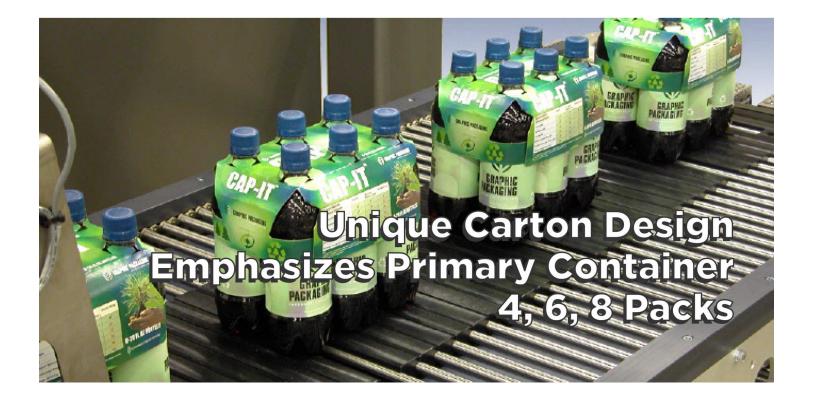

# PET Bottles

This third generation machine has been designed to multipack a full range of single serve round and square PET bottles at high speeds. The unique carton design provides on-the-shelf differentiation from other multipacks by combining both a beautifully printable billboard with product visibility by exposing a portion of the primary container. Different carton coverage (or 'skirt') lengths are available to meet brand needs and finger holes allow for comfortable, reliable carrying. Cap-It<sup>™</sup> G3 and Cap-It<sup>™</sup> create a sustainable, recyclable solution for multipacking PET bottles.

# Pack Styles

Patented CAP-IT<sup>™</sup> carton with star-burst capturing neck ring and folded and glued corner gussets. Skirt length-2 1/2" to 4 1/2" (64mm to 115mm)