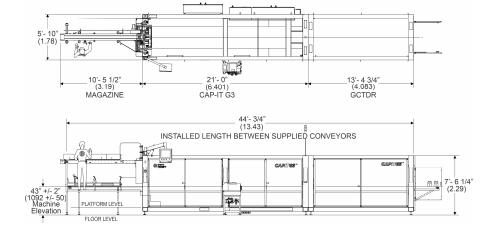

# Specifications

Machine Weight Approx. 25,000lbs (11,340 kg)

## Changeover

No-tool changeovers are quick, simple and repeatable.

25 minutes (format only change)60 minutes (product & format change)

PET Bottles with neck ring - round & square

Diameter: 2 3/16" (55mm) to 2 7/8" (73mm) Height: 7" (177mm) to 12" (305mm)