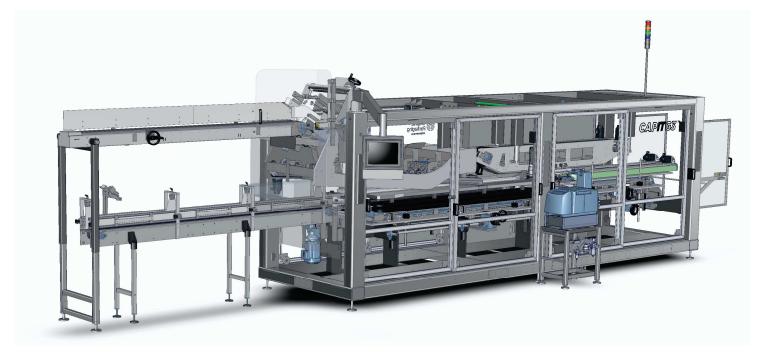

# AutoClip<sup>®</sup>CIG3

Paperboard Clip Carton Style For PET Bottles With Neck Ring

GPI10202023

# PET Bottles

This third generation machine has been designed to multipack a full range of single serve round and square PET bottles at high speeds. The unique carton design provides on-the-shelf differentiation from other multipacks by combining both a beautifully printable billboard with product visibility by exposing a portion of the primary container. Different carton coverage (or 'skirt') lengths are available to meet brand needs and finger holes allow for comfortable, reliable carrying. Cap-It<sup>™</sup> G3 and Cap-It<sup>™</sup> create a sustainable, recyclable solution for multipacking PET bottles.

# Standard

- Servo Driven
- 10 ft (3m) 5000 carton powered magazine
- 3 head rotary feeder with stop motion pick and radial carton path
- 10 ft (3m) two lane infeed conveyor
- Product metering via starwheels and advanced gripper selector
- Driven overhead flight system with pack forming lugs
- LED interior lighting to identify machine operating condition
- GPI's IQ tablet with changeover checklist and video help.

### Frame & Guards

- Heavy duty welded tubular painted steel frame with corrosion resistant components.
- Full height, clear visibility, sliding guard doors providing easy walk-In access to the machine.