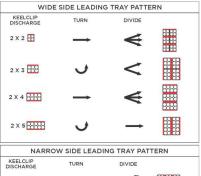

#### **Machine Options**

- 15ft/4.5m extended magazine
- Approximately 9000 carton capacity
- Turner divider reject options based on the required packs, patterns and maximum speeds

| NARR                  | OW SIDE LEAD  | ING TRAY PA   | TTERN |
|-----------------------|---------------|---------------|-------|
| KEELCLIP<br>DISCHARGE | TURN          | DIVIDE        |       |
| 2 X 2 🔀               | $\rightarrow$ | <             |       |
| 2 X 3 🔐               | $\rightarrow$ | <             | ***** |
| x 4 ₩₩                | J             | $\rightarrow$ |       |
| 2 X 5                 | $\rightarrow$ | <             | ***** |