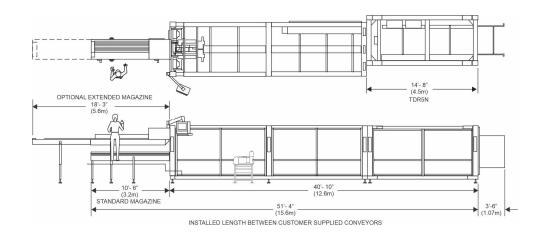

# Vacuum

Venturi vacuum generator

# **Electrical**

400/460 VAC 50/60 Hz

#### **Main Drive Motors**

Full servo drive machine

#### Changeover Method

No-tool repeatable changeovers. Change parts required for diameter change

## **Changeover Time**

(Single operator-estimated) 20 minutes format change 20 minutes can height change 90 minute diameter change

### **Primary Container Size Ranges**

2-piece beverage cans only Min diameter: 2.09" (53mm) Max diameter: 2.6" (66mm) Min height: 3.11" (79mm) Max height: 7.44" (189mm)

### **Carton Styles**

GripClip™ carton

### **Pack Formats**

2x2-any can 2x3—any can

2x4—any can up to 12oz/330ml



### Speed / Pitches

Operates at speeds up to: Format / Line / Surge

350ppm 400ppm 330ppm 350ppm 2x3 2x4 240ppm 260ppm

## **Machine Footprint**