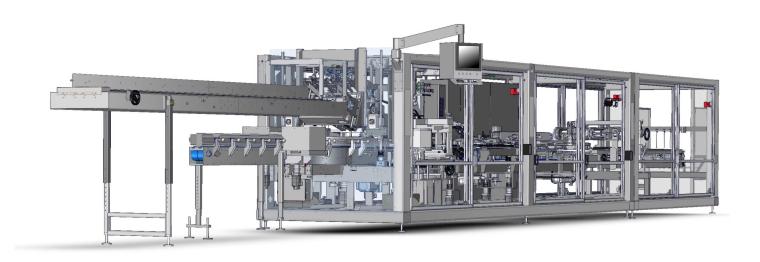

# AutoClip GC1600

Innovative Can Clip System for Beverage Cans

# AutoClip GC1600

Based on the highly efficient product pitched Marksman™ 1600 product line, the new GripClip™ system offers a sustainable alternative to plastic can packs.

## **Machine Features**