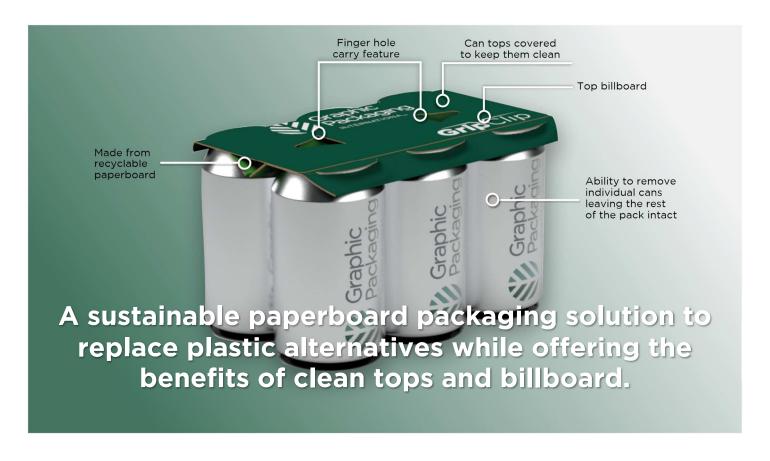

# AutoClip GC1600

Based on the highly efficient product pitched Marksman™ 1600 product line, the new GripClip™ system offers a sustainable alternative to plastic can packs.

### **Carton Styles**

GripClip™ carton