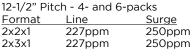

#### Machine Pitch / Formats / Speeds

-or-

| 15" Pitch - 4-, 6- and 8-packs |        |        |
|--------------------------------|--------|--------|
| Format                         | Line   | Surge  |
| 2x2x1                          | 190ppm | 210ppm |
| 2x3x1                          | 190ppm | 210ppm |
| 2x4x1                          | 140ppm | 165ppm |