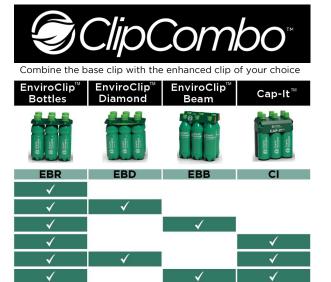

A full range of high-speed plastic replacement clip solutions for high speed beverage lines to meet a variety of marketing and distribution requirements

The ClipCombo<sup>™</sup> runs both premium and minimal material paperboard clips as a standard option, allowing brands to differentiate their products. A proven technology concept, stemming from the Cap-It<sup>™</sup> G3 equipment, ClipCombo runs at high speeds, no matter the type of pack style being run, with easy and quick changeovers. The ultimate in flexibility and future-proofing, both the Cap-It<sup>™</sup> and EnviroClip<sup>™</sup> cartons, provide a sustainable, recyclable and comfortable solution for multipacking PET bottles.