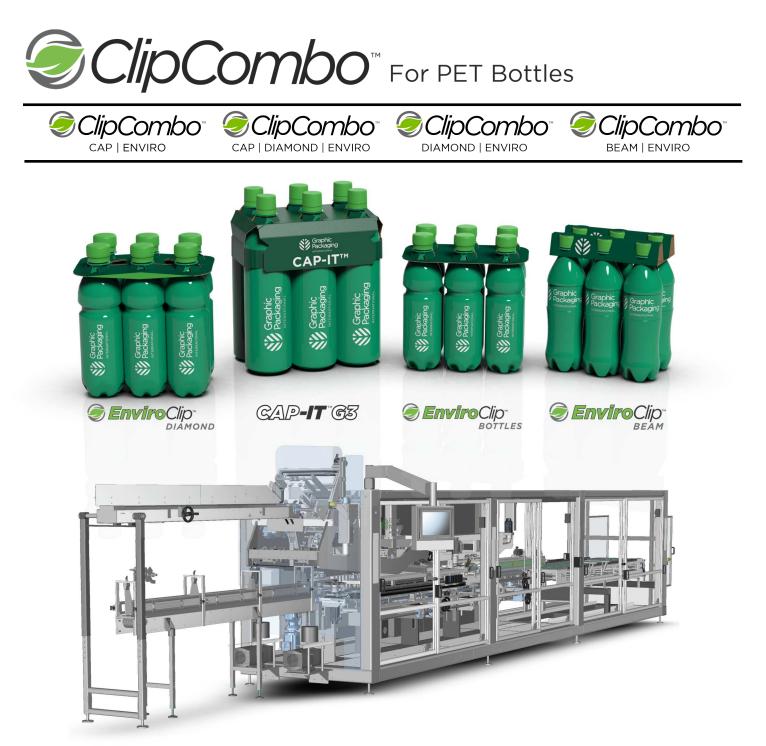

A full range of high-speed plastic replacement clip solutions for high speed beverage lines to meet a variety of marketing and distribution requirements

The ClipCombo<sup>™</sup> runs both premium and minimal material paperboard clips as a standard option, allowing brands to differentiate their products. A proven technology concept, stemming from the Cap-It<sup>™</sup> G3 equipment, ClipCombo runs at high speeds, no matter the type of pack style being run, with easy and quick changeovers. The ultimate in flexibility and future-proofing, both the Cap-It<sup>™</sup> and EnviroClip<sup>™</sup> cartons, provide a sustainable, recyclable and comfortable solution for multipacking PET bottles.