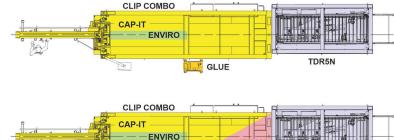

ver checklist and video help

#### Frame & Guards

- Heavy duty welded tubular painted steel frame with corrosion resistant components
- Full height, clear visibility, sliding guard doors providing easy walk-in access to the machine

### **Primary Container Size Ranges**

PET bottles with neck ring – round & square

Diameter: 2 3/16" (55mm) to 2 7/8" (73mm) Height: 7" (177mm) to 12" (305mm)

#### Machine Pitch / Formats / Speeds





-or-

| 15" Pitch - 4-, 6- and 8-packs |        |        |
|--------------------------------|--------|--------|
| Format                         | Line   | Surge  |
| 2x2x1                          | 190ppm | 210ppm |
| 2x3x1                          | 190ppm | 210ppm |
| 2x4x1                          | 140ppm | 165ppm |

RODUCT FLOW

Standard
Not Available









Graphic Packaging International 1500 Riveredge Parkway NW, #100 Atlanta, GA 30328 +1 (770) 240-7200



Please visit our website at graphicpkg.com for more information. © Copyright 2023, Graphic Packaging International. All rights reserved.

# MACHINE FOOTPRINT