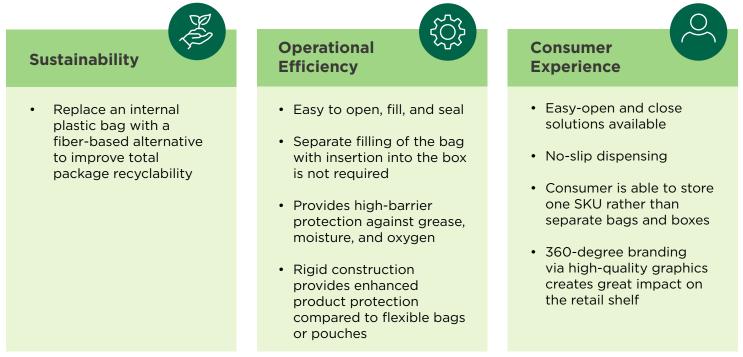

## IntegraPak<sup>™</sup> Bag-in-Box Packaging

IntegraPak<sup>™</sup> is a fully enclosed carton with an integrated fiber-based bag or liner inside, so it's ideal for at-home or on-the-go dry food, snacks, confectionery, and more. This combined solution allows the bag-in-box process to be streamlined as it is engineered to be right-sized and direct-filled for efficiency.

Features include easy opening and reclosing, a rigid construction for enhanced product protection, shaped structures that offer on-shelf differentiation, and functional elements that improve the consumer's experience.

High barrier performance makes IntegraPak a great alternative to traditional flexible plastic stand-up pouches and multi-wall bags.

© 2024 Graphic Packaging International, LLC. All Rights Reserved.