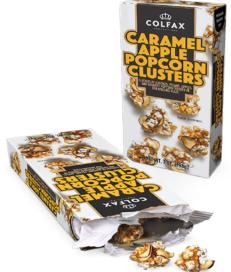

## IntegraPak<sup>™</sup> Bag-in-Box Packaging

IntegraPak<sup>™</sup> is a fully enclosed carton with an integrated fiber-based bag or liner inside, so it's ideal for at-home or on-the-go dry food, snacks, confectionery, and more. This combined solution allows the bag-in-box process to be streamlined as it is engineered to be right-sized and direct-filled for efficiency.

Features include easy opening and reclosing, a rigid construction for enhanced product protection, shaped structures that offer on-shelf differentiation, and functional elements that improve the consumer's experience.

High barrier performance makes IntegraPak a great alternative to traditional flexible plastic stand-up pouches and multi-wall bags.

© 2024 Graphic Packaging International, LLC. All Rights Reserved.