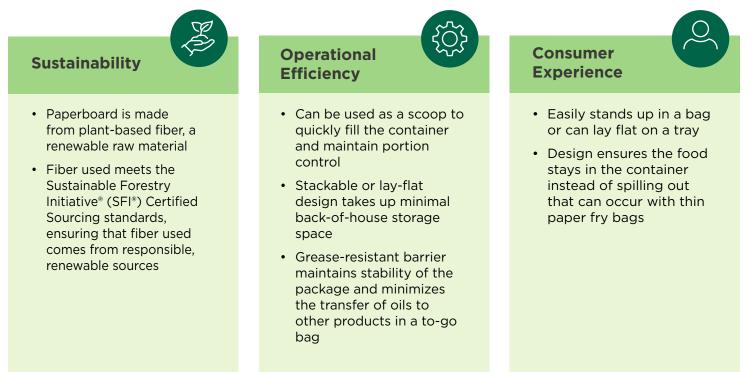

# **Fry Packaging**

Our fry packaging is specially designed for the operator and consumer experience when it comes to greasier foods. The front scoop design allows for portion control to limit overfilling. When placed in the bag, our stand-up design allows the operator to easily configure multiple items in a to-go bag, keeping your food in the intended package instead of spilling out. While the consumer is on-the-go, our grease-resistant barrier helps minimize staining for a nice product presentation.