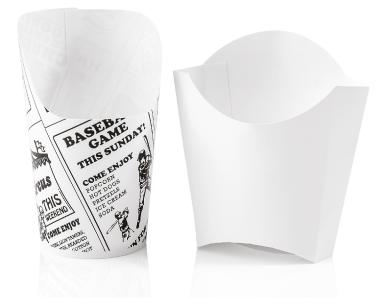

# **Fry Packaging**

Our fry packaging is specially designed for the operator and consumer experience when it comes to greasier foods. The front scoop design allows for portion control to limit overfilling. When placed in the bag, our stand-up design allows the operator to easily configure multiple items in a to-go bag, keeping your food in the intended package instead of spilling out. While the consumer is on-the-go, our grease-resistant barrier helps minimize staining for a nice product presentation.

### **Fry Takeout Containers**